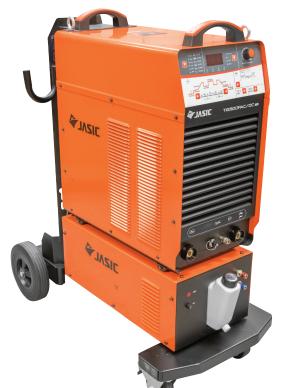

Order Code: JT-500D

The JASIC TIG 500 Pulse AC/DC (water cooled) is a technologically advanced three-phase inverter power source is suitable for medium to large production work.

The innovative and user-friendly digital panel allows full control of the welding parameters.

The excellent technical characteristics of the 500 AC/DC make it an ideal choice for professionally qualified TIG welders that require precise and reliable performance.

Foot Control Unit JFC-06

## **Key Features**

- TIG Pulse AC/DC with digital control
- Program memory storage
- Easy to use, intuitive control panel
- Pre-post flow time, up/down slope
- Pulse adjustment
- Pulse frequency, pulse duty, arc force, cleaning width
- Remote control interface
- AC function for aluminium and aluminium alloys
- DC TIG function for carbon steel, copper and non-ferrous metals
- Smooth arc and stable welding performance
- Water cooled

## **Technical Data**

AC 400V - 50/60 Hz

TIG: 10-500 MMA: 10-400

68

Dimensions LxWxH 1080 x 510 x 1180

23A

500A @ 60%

Class: IP21S/F