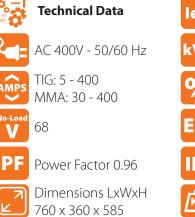

This modular design TIG welding system includes the trolley and water cooler as standard.

Foot Control Unit JFC-07

- Industrial Grade IGBT Inverter Technology
- DC Pulse TIG/MMA with VRD function
- MCU chip for high accuracy and consistency
- HF or Lift arc ignition, 2T/4T, spot-time
- Up/down slope, pre/post flow, crater/initial/weld current
- Digital panel with interface for easy software upgrades
- Gas test function in DC TIG mode
- Modular design with trolley and water cooler included
- Automatic 8 channel storage of welding parameters
- On demand fan and water cooling
- Generator friendly\*\*