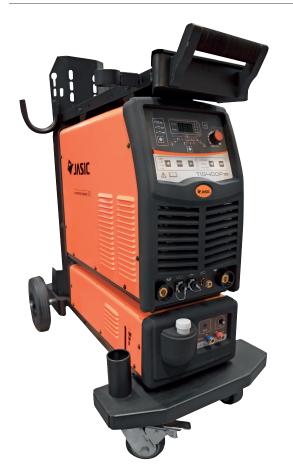

## PRC TIG 400 Pulse

The Jasic TIG 400 Pulse is equipped with industrial grade IGBT components and an MCU chip for high accuracy and performance.

This technologically advanced inverter with a digital panel allows for software upgrades and provides 8 channel automatic storage of the welding parameters.

This modular design TIG welding system includes the trolley and water cooler as standard.

Foot Control Unit JFC-07

- Industrial Grade IGBT Inverter Technology
- DC Pulse TIG/MMA with VRD function
- MCU chip for high accuracy and consistency
- HF or Lift arc ignition, 2T/4T, spot-time
- Up/down slope, pre/post flow, crater/initial/weld current
- Digital panel with interface for easy software upgrades
- Gas test function in DC TIG mode
- Modular design with trolley and water cooler included
- Automatic 8 channel storage of welding parameters
- On demand fan and water cooling
- Generator friendly\*\*

## **Package Includes**

Inverter power source, Trolley, Water cooler, TIG torch & adaptor, Gas regulator, Work return lead and clamp, Operating instructions, 5 year warranty\*

\* 5 year warranty subject to product registration \*\* Generator should have regulated output