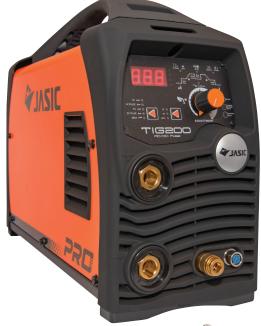

Order Code: JT-200DS

PRO TIG 200P AC/DC Mini Digital

The excellent technical characteristics of the 200 AC/DC make it an ideal choice for professionally qualified TIG welders that require precise and reliable performance.

• TIG Pulse AC/DC with digital control

- Digital display
- Program memory storage
- Easy to use, intuitive control panel
- Pre-post flow time, up/down slope
- Pulse adjustment
- Pulse frequency, pulse duty, arc force, cleaning width
- Remote control interface
- AC function for aluminium and aluminium alloys
- Heavy duty 35-50mm dinse sockets
- DC TIG function for carbon steel, copper and non-ferrous metals
- High speed pulse with precise adjustment for ultimate weld bead
- Generator friendly\*\*

## **Package Includes**

Inverter power source, TIG torch & adaptor, Gas regulator, Work return lead and clamp, Operating instructions, 5 year warranty\*