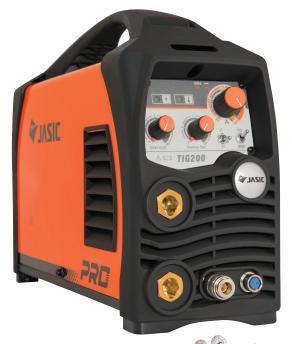

Order Code: JT-200 **PR** TIG 200

The Jasic TIG 200 is equipped with powerful IGBT components and a singular PCB for improved efficiency and maintenance.

This technologically advanced inverter is extremely user-friendly and offers reliable and consistant arc performance.

## **Key Features**

- Single PCB construction, easy for testing and maintenance
- IGBT TIG/MMA Inverter technology
- High frequency inverter, high efficiency
- Anti-Stick, Arc-Force, Hot Start 2T/4T
- Down slope and post flow
- Easy start, stable and reliable arc
- Auto-compensation for voltage fluctuation
- Compact size, lightweight and modern design
- Heavy duty 35-50mm dinse sockets
- High quality tactile rubber finish to mouldings and handle
- Supplied in full colour packaging
- Generator friendly\*\*

## **Technical Data**

AC 230V - 50/60 Hz

TIG: 10 - 200 MMA: 10 - 180

65

Power Factor 0.7

Dimensions LxWxH 365 x 135 x 277

18.9A

200A @ 35%