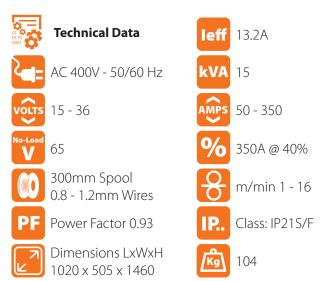

## The Jasic MIG 350 Separate equipped with powerful IGBT components, digital meters and multi process capabilities offers excellent welding characteristics and rugged, reliable performance. 0 This high quality three-phase inverter delivers an impressive 350 amps at 40% duty cycle, making the MIG 350 an excellent choice for medium to heavy duty industrial manufacturers. INSIC Featuring a unique (welding dynamic characteristic control circuit) in MIG, provides a stable arc, low spatter, excellent weld appearance and high welding efficiency. Inded MMA Leads WCS25-3WEL Optional Water Cooler JWC-05

• IGBT MIG/MAG MMA inverter

Order Code: JM-352S

- Digital Amp & Voltmeter
- High Duty Cycle
- 4 roll wire feed unit
- Advanced control circuitry
- Suitable for 0.8, 1.0 and 1.2mm welding wire
- Burn back control & wire inching
- 2T/4T trigger function
- Power & status LED's
- Gas check function
- Variable inductance
- Inverter trolley takes full size gas bottle