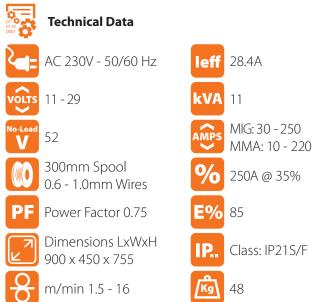

## PRC MIG 250 Inverter Compact

The inverter offers excellent welding characteristics and consistently reliable performance for highly demanding and repetitive weld cycles.

This high quality single-phase machine delivers an impressive 250 amps at 35% duty cycle, making the MIG 252 Compact an excellent choice for medium duty fabrication work.

- High performance compact MIG/MAG/MMA inverter
- Advanced control circuitry
- Digital A/V display
- High duty cycle
- Suitable for 0.6, 0.8 and 1.0mm welding wire
- Stable and reliable arc
- Burn back control
- Spool gun interface
- Wire inching feature