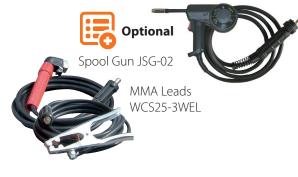

- High performance compact MIG/MAG/MMA inverter
- Advanced control circuitry
- Digital A/V display
- High duty cycle
- Suitable for 0.6, 0.8 and 1.0mm welding wire
- Stable and reliable arc
- Burn back control
- Spool gun interface
- Wire inching feature