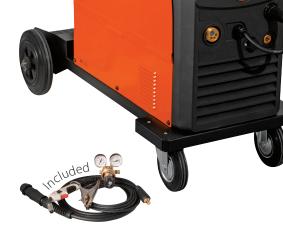

## Package Includes

Inverter power source, MIG welding torch, Work return lead and clamp, Gas hose and regulator, Operating instructions, 5 year warranty\*

\* 5 year warranty subject to product registration