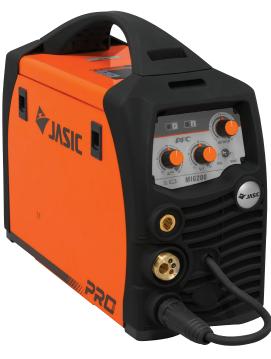

## PRC MIG 200 Multi Process PFC Inverter

5 Year Warranty \*

PFC Power Factor Correction EN 61000-3-32013

The Jasic MIG 200 PFC Compact operates on a wide input voltage range, 95-270V and is equipped with powerful IGBT components and a singular PCB for improved efficiency and maintenance. This compact technologically advanced inverter is extremely

This compact technologically advanced inverter is extremely user-friendly and offers reliable and consistent arc for both MIG/MAG and MMA performance.

Offering a stable arc and reliable performance with the added benefit of being dual voltage makes this machine your perfect partner for site work, maintenance and light fabrication.

- IGBT MIG/MMA Multi Process
  Inverter technology for the professional user
- Wide input voltage range including 115/230V
- PFC Energy saving benefits for the user
- Single PCB compact welding inverter
- Stable arc and reliable performance
- Suitable for 0.6 to 1.0mm wires
- Compact size, lightweight and modern design
- Burn back control
- Ideal for production, site work & maintenance
- Reverse polarity
- Can weld electrodes of up to 4mm
- Generator friendly\*\*