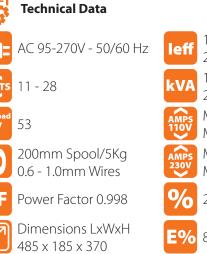

| i | 115V: 20.1A<br>230V: 14.8A     |
|---|--------------------------------|
| A | 115V: 4.2<br>230V: 5.8         |
| 5 | MIG: 30 - 140<br>MMA: 10 - 140 |
|   | MIG: 30 - 200<br>MMA: 10 - 180 |
|   | 200A @ 35%                     |
| 0 | 85                             |
|   |                                |