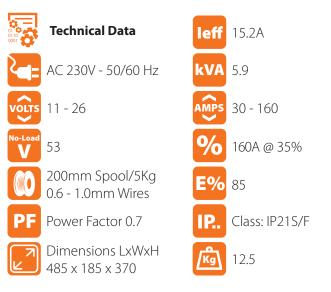

## Order Code: JM-160C

## **PRC** MIG 160 Multi Process







This compact and portable inverter offers excellent welding characteristics and consistently reliable performance for both

> Shoulder Strap JSS-01 Optional



- IGBT MIG/MMA Multi Process
- Single PCB compact welding inverter
- Stable arc and reliable performance
- Easy arc starting, less spatter, stable current and excellent weld bead shaping
- Suitable for 0.6, 0.8 and 1.0mm welding wire
- Compact size, lightweight and modern design
- Burn back control
- Ideal for production, site work & maintenance
- Can weld electrodes of up to 4mm
- Generator friendly\*\*



## **Package Includes**

Inverter power source, MIG welding torch, Work return lead and clamp, Gas hose and regulator, Operating instructions, 5 year warranty\*

\* 5 year warranty subject to product registration \*\* Generator should have regulated output



Welding Company België **G** Brandekensweg 6 | 2627 Schelle Tel.: +32 3 880 81 80 info@weldingcompany.be

Welding Company Nederland Ambachtsweg 2 | 4128 LC Lexmond Tel.: +31 3 347 745008 info@weldingcompany.nl