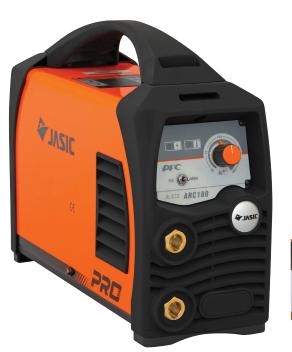

## **PR** ARC 180 PFC

Year

The Jasic Arc 180 PFC model uses PFC technology to provide advantages such as energy saving and a wide input voltage range.

This technologically advanced inverter is extremely user-friendly and offers reliable and consistent arc performance.

The Arc 180 PFC also offers lift TIG functionality making it an ideal choice for maintenance and light fabrication.

MMA Leads WCS25-3WEL

- IGBT Inverter technology
- Wide input voltage 95-265V
- Anti-Stick, Arc-Force, Hot Start, Lift TIG
- 33Khz inverter frequency, high-efficiency
- Compact size, lightweight and modern design
- Heavy duty 35-50mm dinse sockets
- Easy arc starting, minimal spatter
- Auto-compensation for voltage fluctuation
- High quality tactile rubber finish to mouldings and handle
- Supplied in full colour packaging
- Can weld electrodes of up to 4mm
- Generator friendly\*\*