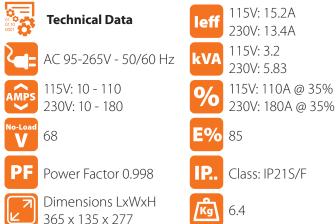

The Arc 180 PFC also offers lift TIG functionality making it an ideal choice for maintenance and light fabrication.

MMA Leads WCS25-3WEL

- IGBT Inverter technology
- Wide input voltage 95-265V
- Anti-Stick, Arc-Force, Hot Start, Lift TIG
- 33Khz inverter frequency, high-efficiency
- Compact size, lightweight and modern design
- Heavy duty 35-50mm dinse sockets
- Easy arc starting, minimal spatter
- Auto-compensation for voltage fluctuation
- High quality tactile rubber finish to mouldings and handle
- Supplied in full colour packaging
- Can weld electrodes of up to 4mm
- Generator friendly\*\*